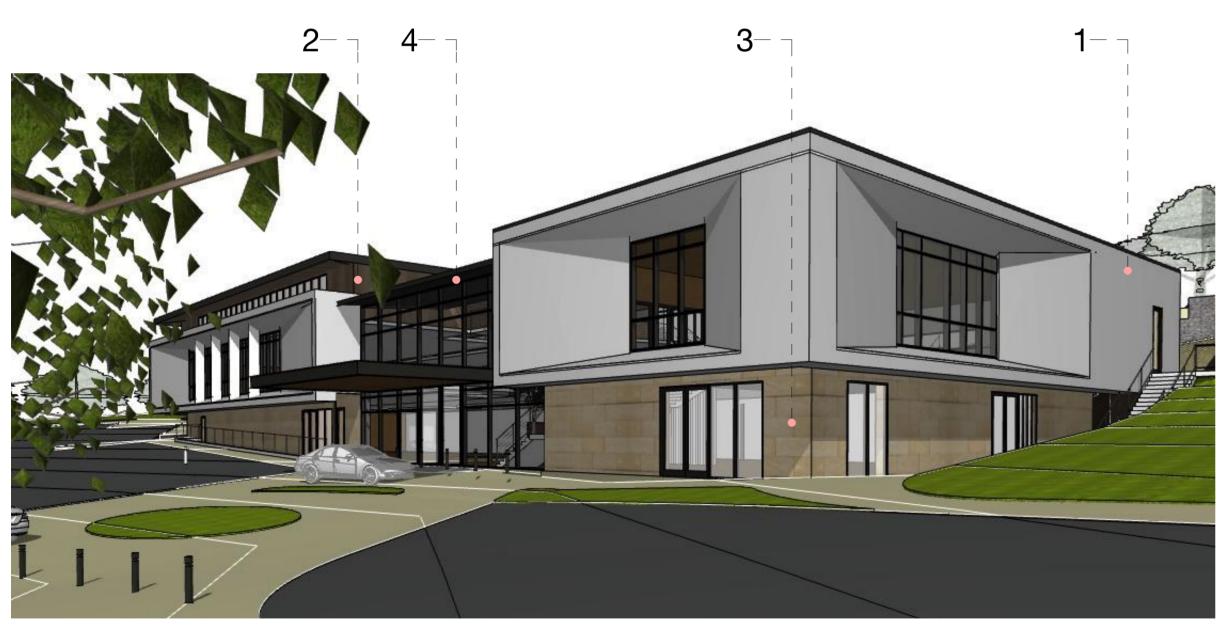

|                       | reference<br>code | specification                         | <b>profile</b> | colour |
|-----------------------|-------------------|---------------------------------------|----------------|--------|
| painted cement render | CR01              | <b>dulux</b><br>Vivid White™          | n/a            |        |
| architectural feature | AF                | <b>Stryum</b><br>Hickory              | 2.20mm 4.00    |        |
| Sandstone cladding    | SC                | <b>Diamond Sawn</b> 300 x 600mm Brown |                |        |
| 4 roof sheeting       | RS                | Colorbond<br>CUSTOM ORB®<br>Basalt®   |                |        |
|                       |                   |                                       |                |        |