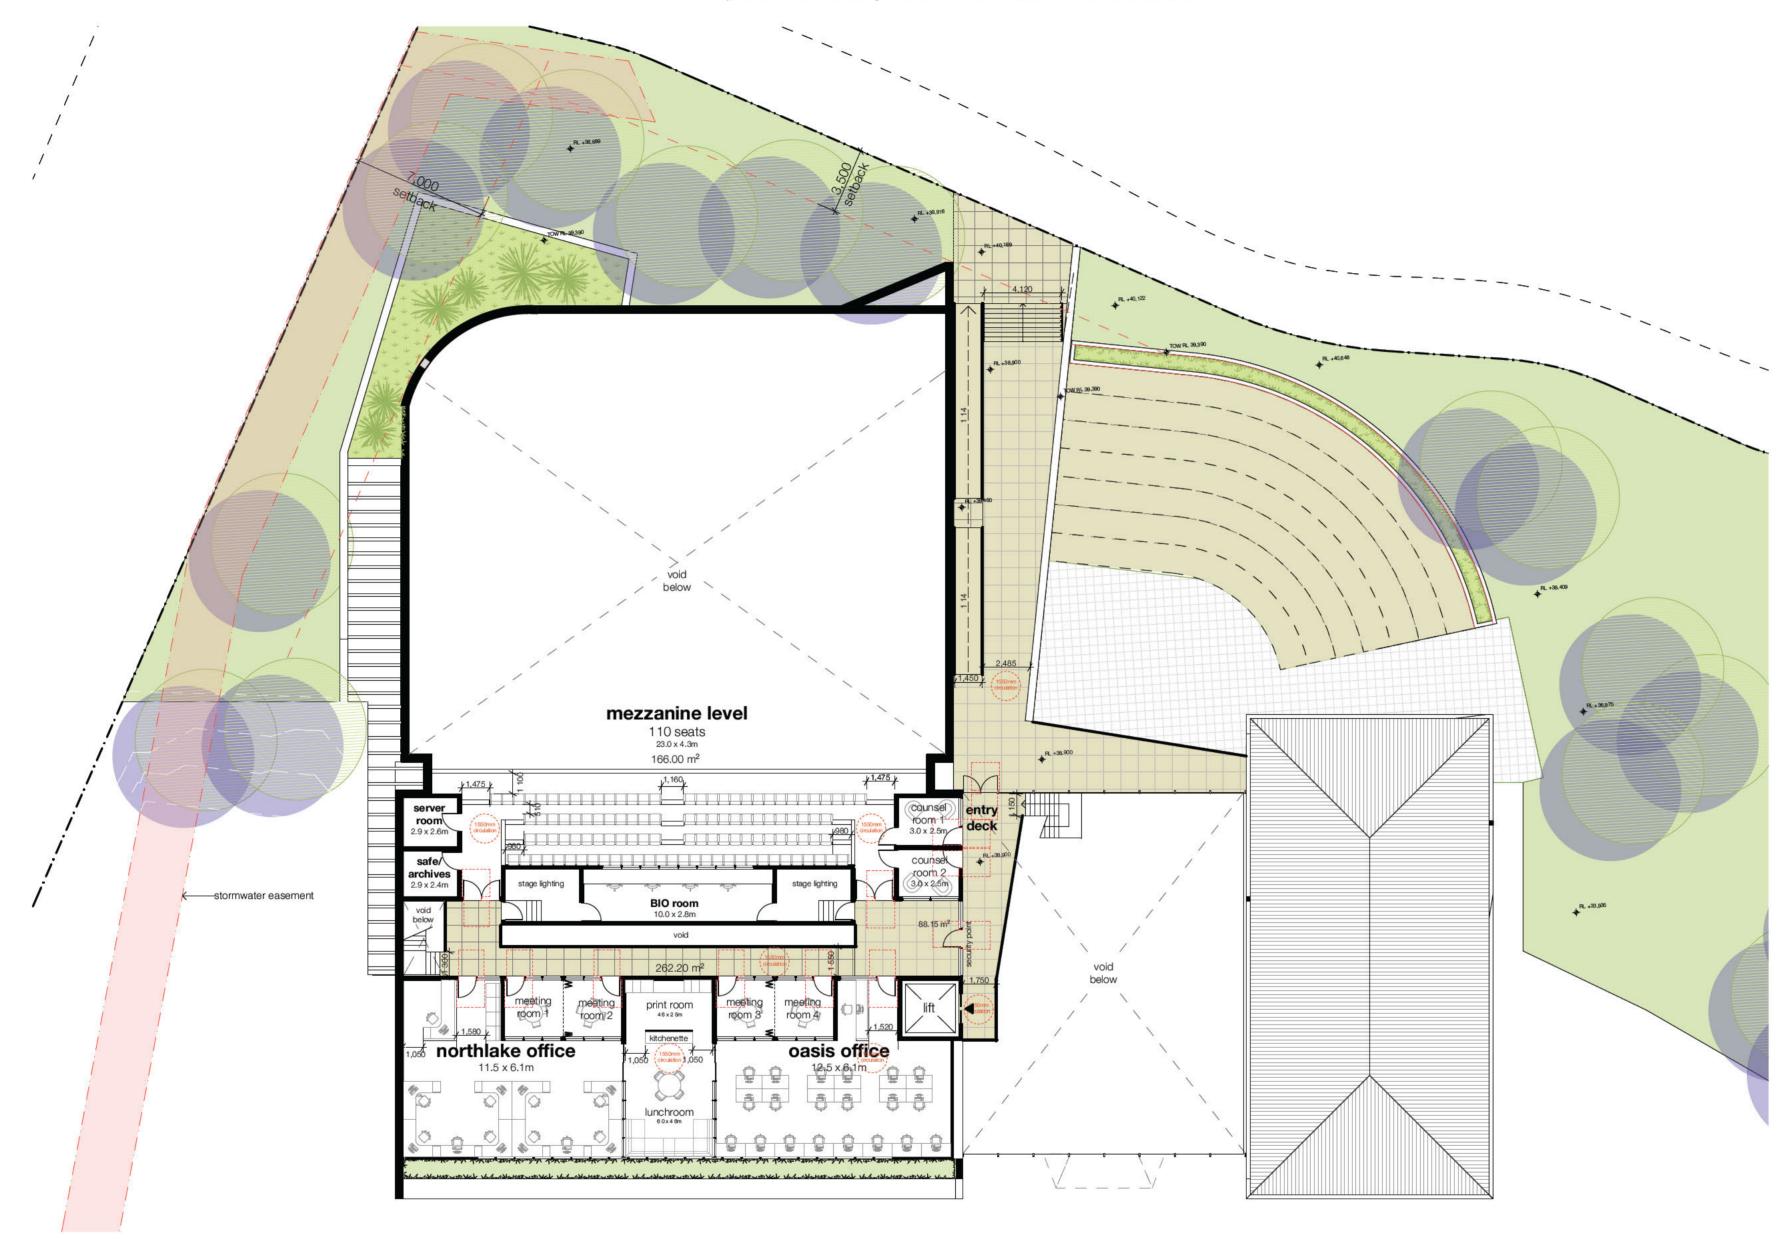

site plan new church facility northlakes salvos | CAMERON PARK

issue amendment 22/8/18 A issue for pre-DA area schedule use breakdown 1. figured dimensions take precedence over scaled drawings lower ground floor integrated DESIGN group 29/8/18 B ammendments for pre-DA 2. contractors to check and verify all levels datum and dimensions on site GFA lower ground floor upper ground floor church (incl. mezzanine) 916.47 m<sup>2</sup> 9/11/18 C issue for coordination new church facility northlakes salvos | CAMERON PARK architects | bathurst penrith sydney waiting room (upper + lower) 950.53 m<sup>2</sup> 246.63 m<sup>2</sup> 9/11/18 D issue for coordination all materials and workmanship to be in accordance with current written manufacturers instructions local regulations and SAA codes 1858.27 m<sup>2</sup> 12/11/18 E issue for coordination 783.77 m<sup>2</sup> multipurpose 595.23 m<sup>2</sup> first floor TOTAL 16/11/18 F issue for coordination 36.15 m<sup>2</sup> conflicting information to be brought to notice of the architect and clarification sought before proceeding with any works servery bathurst | 02 6332 6206 penrith | 02 4732 4430 sydney | 02 9764 6100 SAL18007 3,404.03 m<sup>2</sup> 19/11/18 G issue for coordination kitchen 62.60 m<sup>2</sup> play area 170.65 m<sup>2</sup> 20/11/18 H issue for final coordination all drawings are not for construction and are subject to further design development, consultant input, council and legislative requirements. checked: offices 262.20 m<sup>2</sup> 27/2/19 I issue for consultant coordination nominated architects tony mcburney reg#5273 simon thorne reg#7093 scale: 1:200 @ a2 J issue for response to council's RFI 223.12 m<sup>2</sup> storage 21/5/19 K issue for response to council's RFI

upper ground floor

checked:

scale:

new church facility northlakes salvos | CAMERON PARK SAL18007

1:200 @ a2

integrated DESIGN group architects | bathurst penrith sydney

bathurst | 02 6332 6206 penrith | 02 4732 4430 sydney | 02 9764 6100