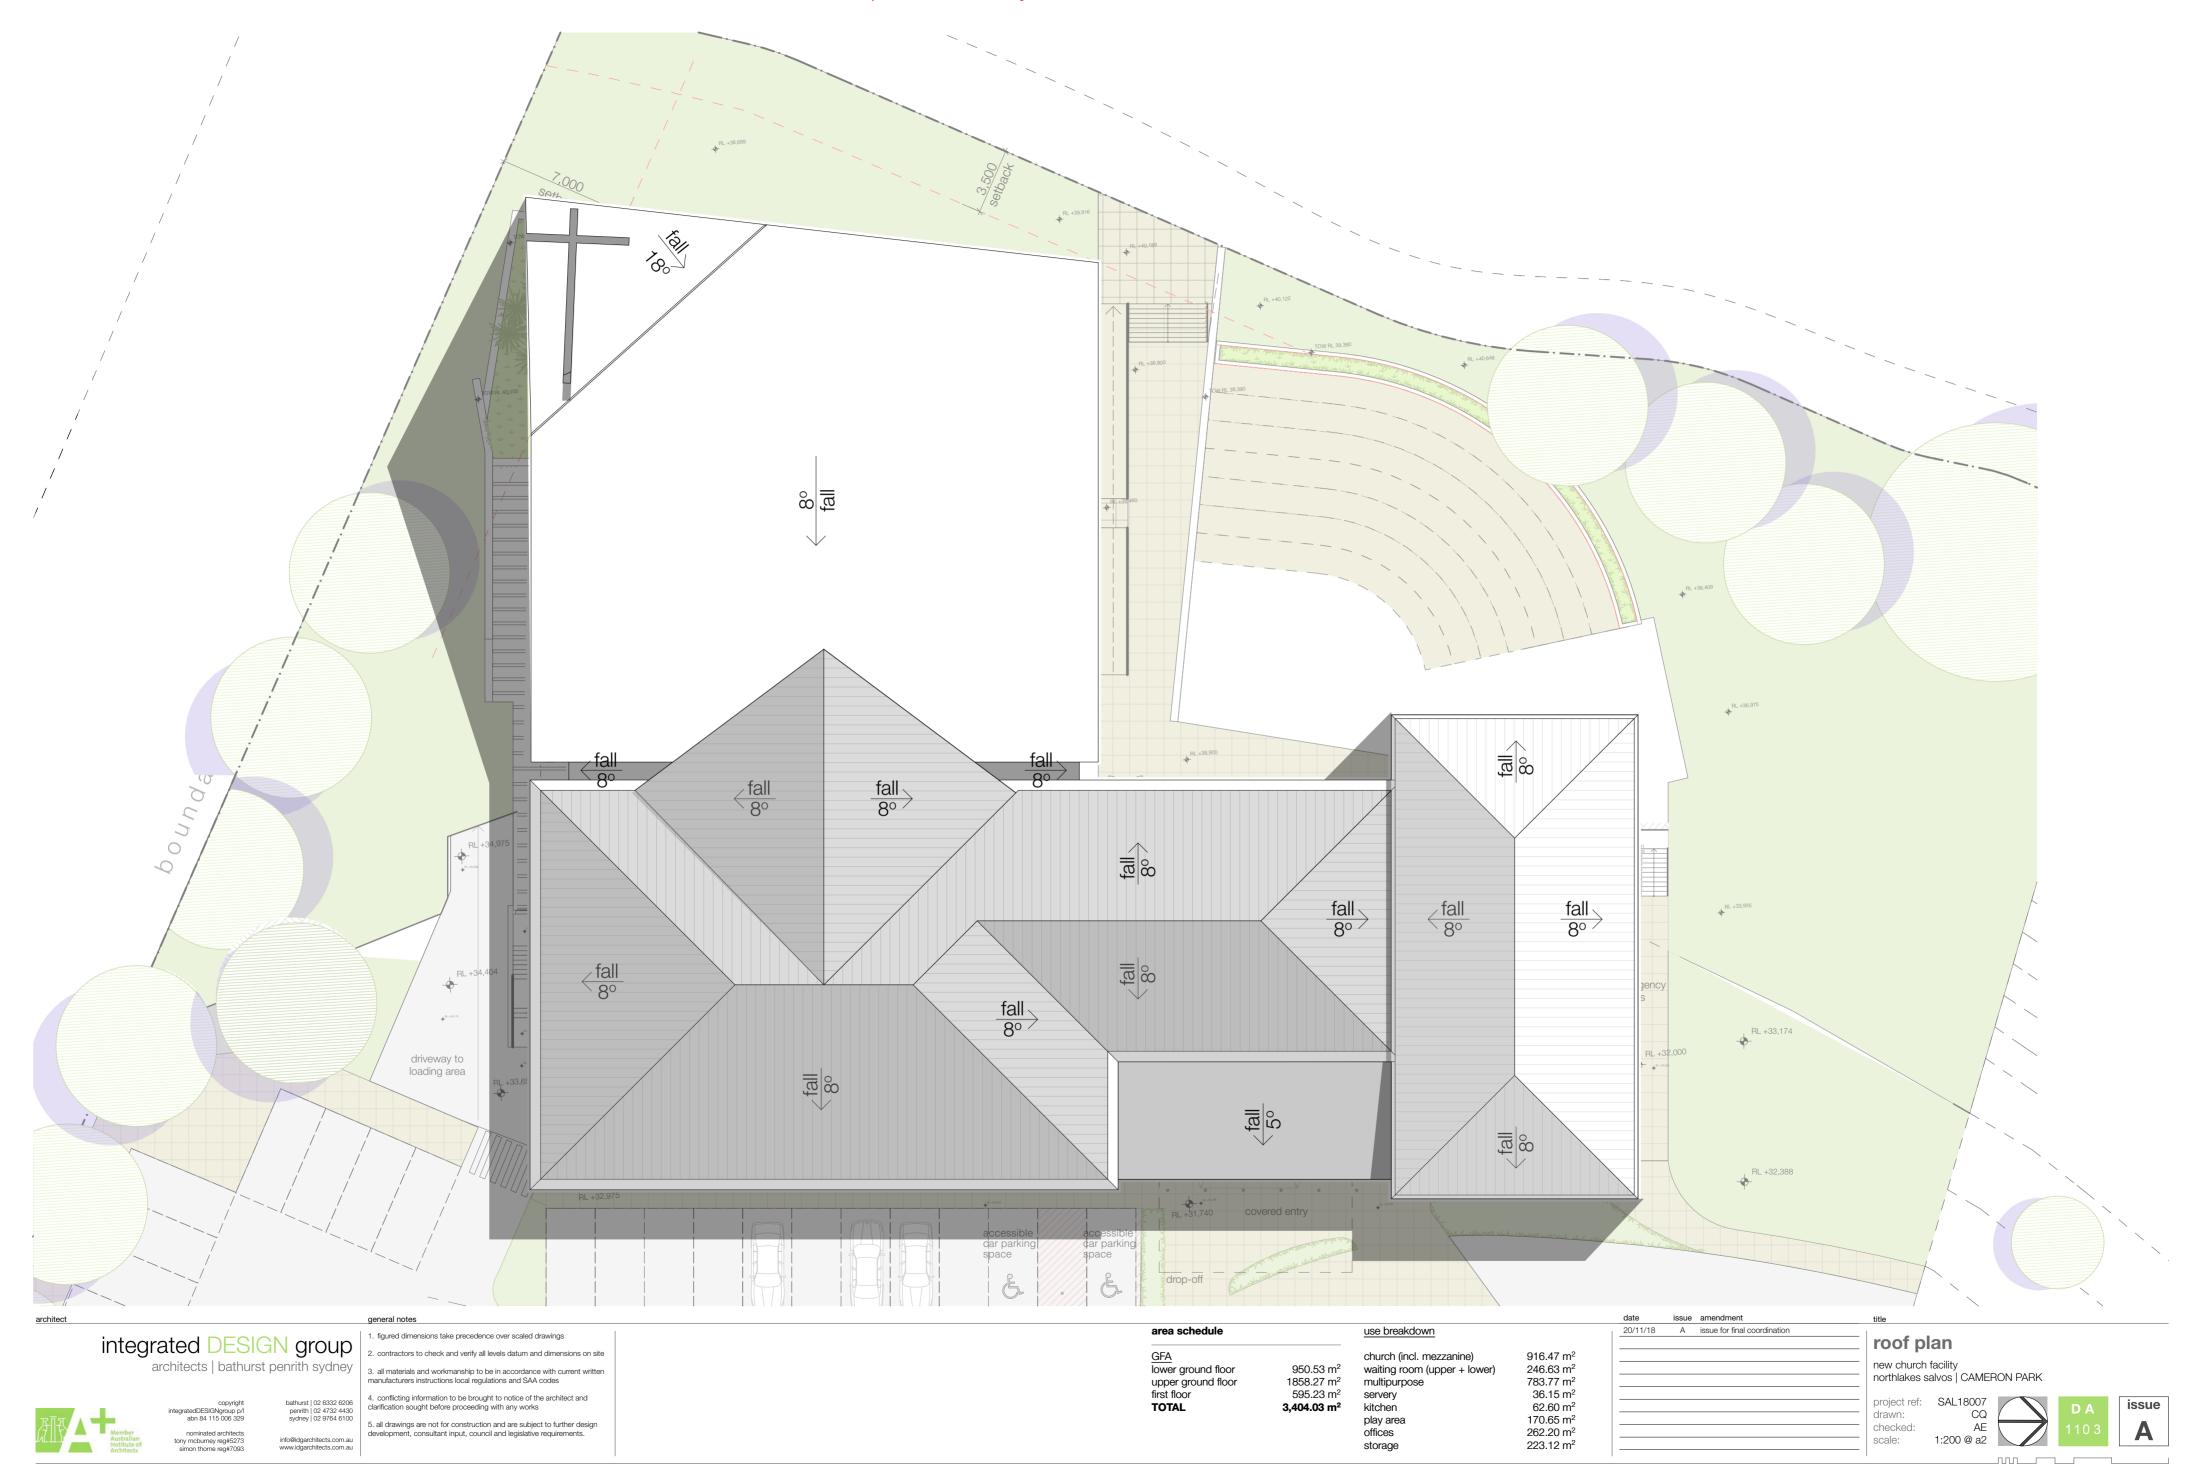

GFA lower ground floor upper ground floor first floor TOTAL

950.53 m<sup>2</sup> 1858.27 m<sup>2</sup> 595.23 m<sup>2</sup> 3,404.03 m<sup>2</sup>

church (incl. mezzanine) waiting room (upper + lower) multipurpose servery kitchen play area offices storage

issue amendment
A issue to consultant
B issue for pre-DA
C issue for coordination
E issue for coordination
E issue for coordination
E issue for coordination
H issue for coordination
H issue for coordination
I issue for final coordin
J issue for final coordin
J issue for final coordin 916.47 m² 246.63 m² 783.77 m² 36.15 m² 62.60 m² 170.65 m² 262.20 m² 223.12 m²

site plan new church facility northlakes salvos | CAMERON PARK

issue amendment 22/8/18 A issue for pre-DA area schedule use breakdown 1. figured dimensions take precedence over scaled drawings lower ground floor integrated DESIGN group 29/8/18 B ammendments for pre-DA 2. contractors to check and verify all levels datum and dimensions on site GFA lower ground floor upper ground floor church (incl. mezzanine) 916.47 m<sup>2</sup> 9/11/18 C issue for coordination new church facility northlakes salvos | CAMERON PARK architects | bathurst penrith sydney waiting room (upper + lower) 950.53 m<sup>2</sup> 246.63 m<sup>2</sup> 9/11/18 D issue for coordination all materials and workmanship to be in accordance with current written manufacturers instructions local regulations and SAA codes 1858.27 m<sup>2</sup> 12/11/18 E issue for coordination 783.77 m<sup>2</sup> multipurpose 595.23 m<sup>2</sup> first floor TOTAL 16/11/18 F issue for coordination 36.15 m<sup>2</sup> conflicting information to be brought to notice of the architect and clarification sought before proceeding with any works servery bathurst | 02 6332 6206 penrith | 02 4732 4430 sydney | 02 9764 6100 SAL18007 3,404.03 m<sup>2</sup> 19/11/18 G issue for coordination kitchen 62.60 m<sup>2</sup> play area 170.65 m<sup>2</sup> 20/11/18 H issue for final coordination all drawings are not for construction and are subject to further design development, consultant input, council and legislative requirements. checked: offices 262.20 m<sup>2</sup> 27/2/19 I issue for consultant coordination nominated architects tony mcburney reg#5273 simon thorne reg#7093 scale: 1:200 @ a2 J issue for response to council's RFI 223.12 m<sup>2</sup> storage 21/5/19 K issue for response to council's RFI

area schedule

GFA lower ground floor upper ground floor first floor TOTAL

church (incl. mezzanine) 950.53 m<sup>2</sup> waiting room (upper + lower) 1858.27 m<sup>2</sup> multipurpose 595.23 m<sup>2</sup> servery 3,404.03 m<sup>2</sup> kitchen play area offices

storage

use breakdown

916.47 m<sup>2</sup> 246.63 m<sup>2</sup> 783.77 m<sup>2</sup> 36.15 m<sup>2</sup> 62.60 m<sup>2</sup> 170.65 m<sup>2</sup> 262.20 m<sup>2</sup> 223.12 m<sup>2</sup>

22/8/18 A issue for pre-DA 29/8/18 B ammendments for pre-DA 9/11/18 C issue for coordination 9/11/18 D issue for coordination E issue for coordination 16/11/18 F issue for coordination 20/11/18 G issue for final coordination 27/2/19 H issue for consultant coordination 27/2/19 I issue for response to council's RFI J issue for response to council's RFI

area schedule GFA lower ground floor upper ground floor first floor TOTAL

950.53 m<sup>2</sup> 1858.27 m<sup>2</sup> 595.23 m<sup>2</sup> **3,404.03 m<sup>2</sup>** 

use breakdown church (incl. mezzanine) waiting room (upper + lower) multipurpose servery kitchen play area offices storage

916.47 m<sup>2</sup>

246.63 m<sup>2</sup>

783.77 m<sup>2</sup> 36.15 m<sup>2</sup>

62.60 m<sup>2</sup> 170.65 m<sup>2</sup>

262.20 m<sup>2</sup>

223.12 m<sup>2</sup>

| 22/8/18  | Α | issue for pre-DA                    |  |
|----------|---|-------------------------------------|--|
| 9/11/18  | В | issue for coordination              |  |
| 9/11/18  | С | issue for coordination              |  |
| 12/11/18 | D | issue for coordination              |  |
| 16/11/18 | E | issue for coordination              |  |
| 20/11/18 | F | issue for final coordination        |  |
| 27/2/19  | G | issue for consultant coordination   |  |
| 27/2/19  | Н | issue for response to council's RF  |  |
| 21/5/19  | 1 | issue for response to council's RFI |  |