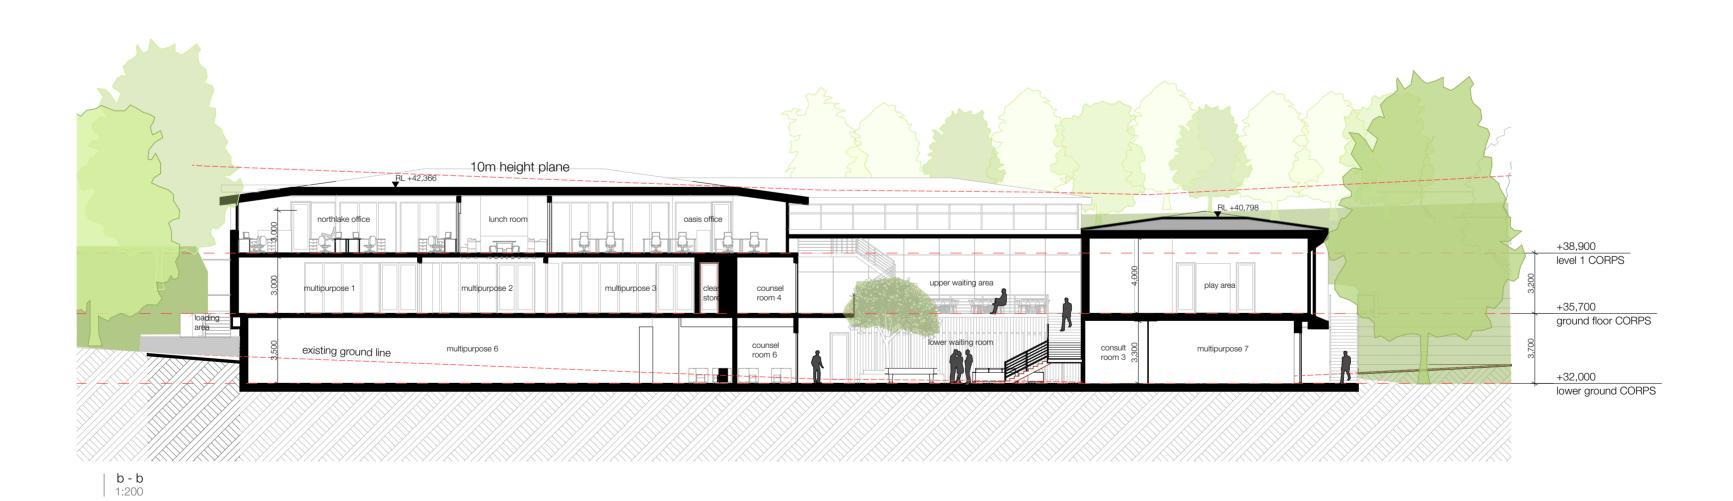

1. figured almensions to check and verify all levels datum and dimensions on site
2. contractors to check and verify all levels datum and dimensions on site
3. all materials and workmanship to be in accordance with current written manufacturers instructions local regulations and SAA codes 22/8/18 A issue for pre-DA sections 7/11/18 B issue for coordination C issue for coordination new church facility northlakes salvos | CAMERON PARK 9/11/18 D issue for coordination 20/11/18 E issue for final coordination conflicting information to be brought to notice of the architect and clarification sought before proceeding with any works project ref: SAL18007 drawn: CQ checked: AE bathurst | 02 6332 6206 penrith | 02 4732 4430 sydney | 02 9764 6100 issue all drawings are not for construction and are subject to further design development, consultant input, council and legislative requirements. Ε scale: 1:200 @ a2