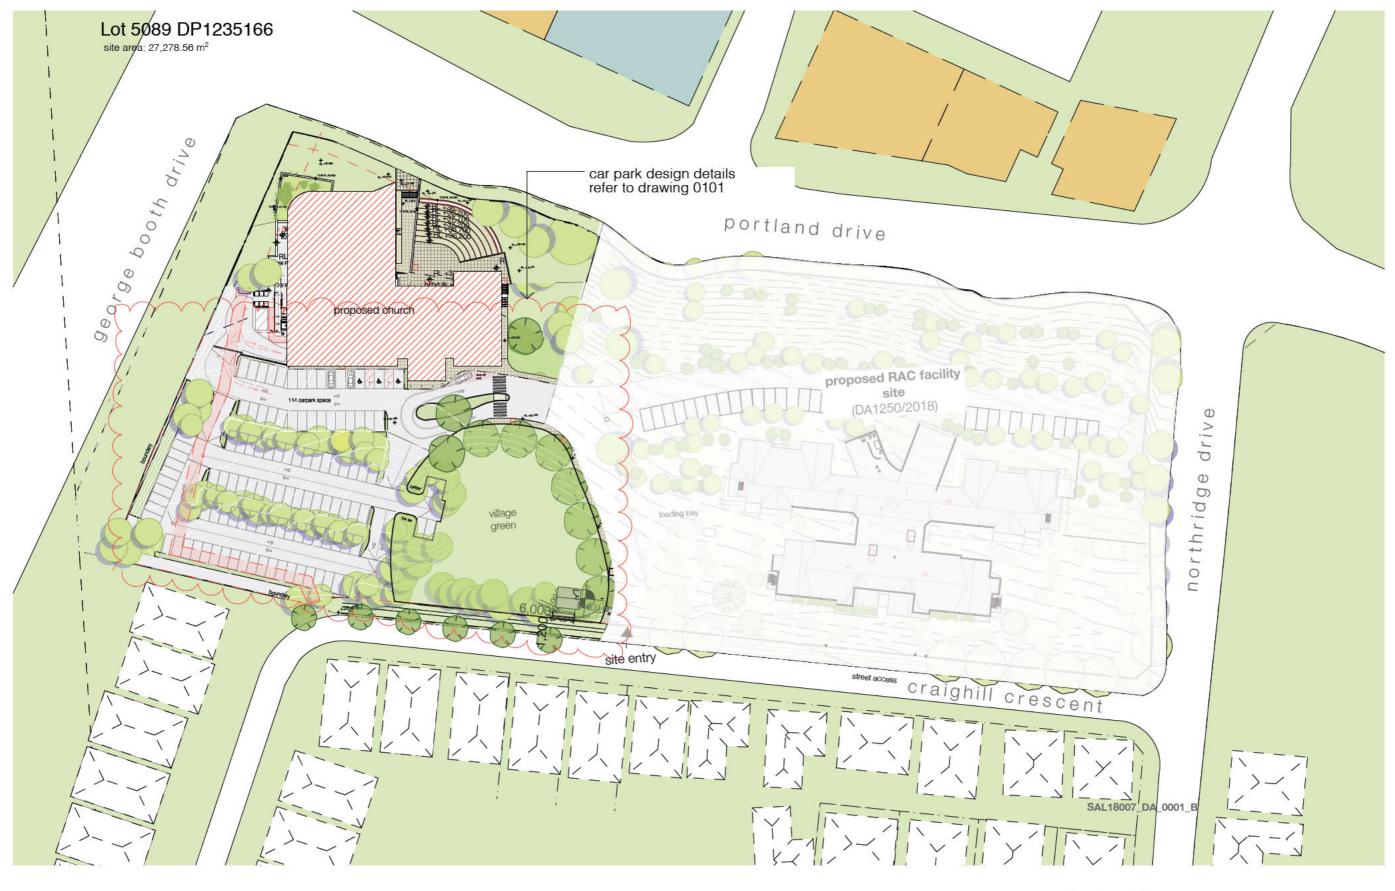

site plan new church facility northlakes salvos | CAMERON PARK

issue amendment 22/8/18 A issue for pre-DA area schedule use breakdown 1. figured dimensions take precedence over scaled drawings lower ground floor integrated DESIGN group 29/8/18 B ammendments for pre-DA 2. contractors to check and verify all levels datum and dimensions on site GFA lower ground floor upper ground floor church (incl. mezzanine) 916.47 m<sup>2</sup> 9/11/18 C issue for coordination new church facility northlakes salvos | CAMERON PARK architects | bathurst penrith sydney waiting room (upper + lower) 950.53 m<sup>2</sup> 246.63 m<sup>2</sup> 9/11/18 D issue for coordination all materials and workmanship to be in accordance with current written manufacturers instructions local regulations and SAA codes 1858.27 m<sup>2</sup> 12/11/18 E issue for coordination 783.77 m<sup>2</sup> multipurpose 595.23 m<sup>2</sup> first floor TOTAL 16/11/18 F issue for coordination 36.15 m<sup>2</sup> conflicting information to be brought to notice of the architect and clarification sought before proceeding with any works servery bathurst | 02 6332 6206 penrith | 02 4732 4430 sydney | 02 9764 6100 SAL18007 3,404.03 m<sup>2</sup> 19/11/18 G issue for coordination kitchen 62.60 m<sup>2</sup> play area 170.65 m<sup>2</sup> 20/11/18 H issue for final coordination all drawings are not for construction and are subject to further design development, consultant input, council and legislative requirements. checked: offices 262.20 m<sup>2</sup> 27/2/19 I issue for consultant coordination nominated architects tony mcburney reg#5273 simon thorne reg#7093 scale: 1:200 @ a2 J issue for response to council's RFI 223.12 m<sup>2</sup> storage 21/5/19 K issue for response to council's RFI