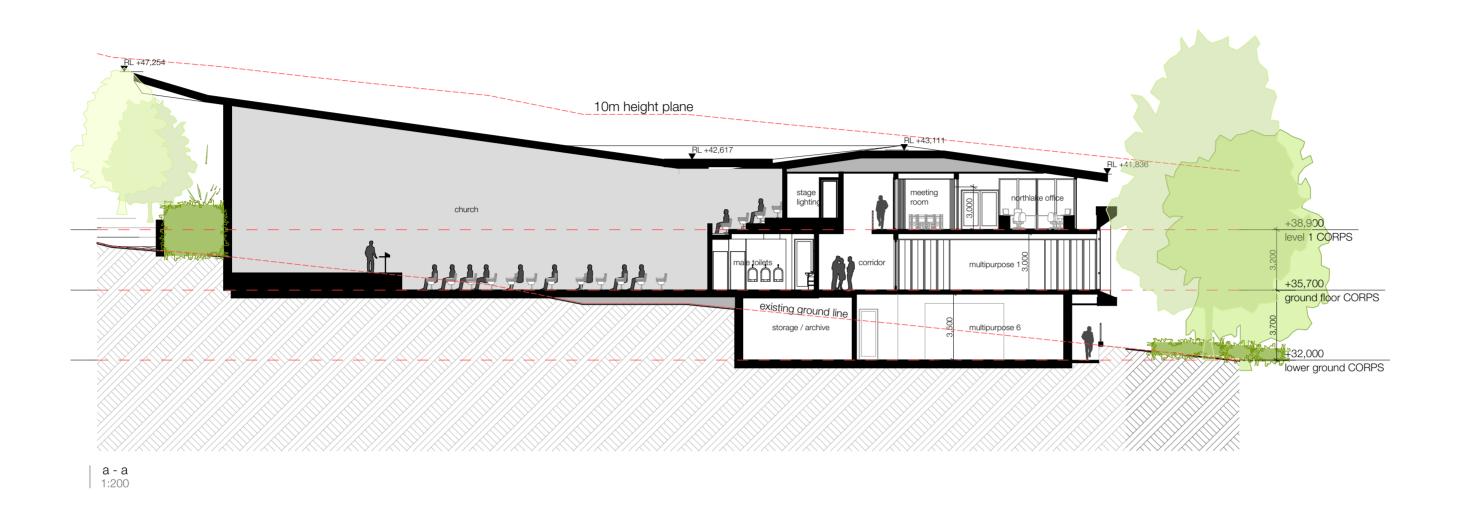

1. figured almensions to check and verify all levels datum and dimensions on site
2. contractors to check and verify all levels datum and dimensions on site
3. all materials and workmanship to be in accordance with current written manufacturers instructions local regulations and SAA codes 22/8/18 A issue for pre-DA sections 7/11/18 B issue for coordination C issue for coordination new church facility northlakes salvos | CAMERON PARK 9/11/18 D issue for coordination 20/11/18 E issue for final coordination conflicting information to be brought to notice of the architect and clarification sought before proceeding with any works project ref: SAL18007 drawn: CQ checked: AE bathurst | 02 6332 6206 penrith | 02 4732 4430 sydney | 02 9764 6100 issue all drawings are not for construction and are subject to further design development, consultant input, council and legislative requirements. Ε scale: 1:200 @ a2