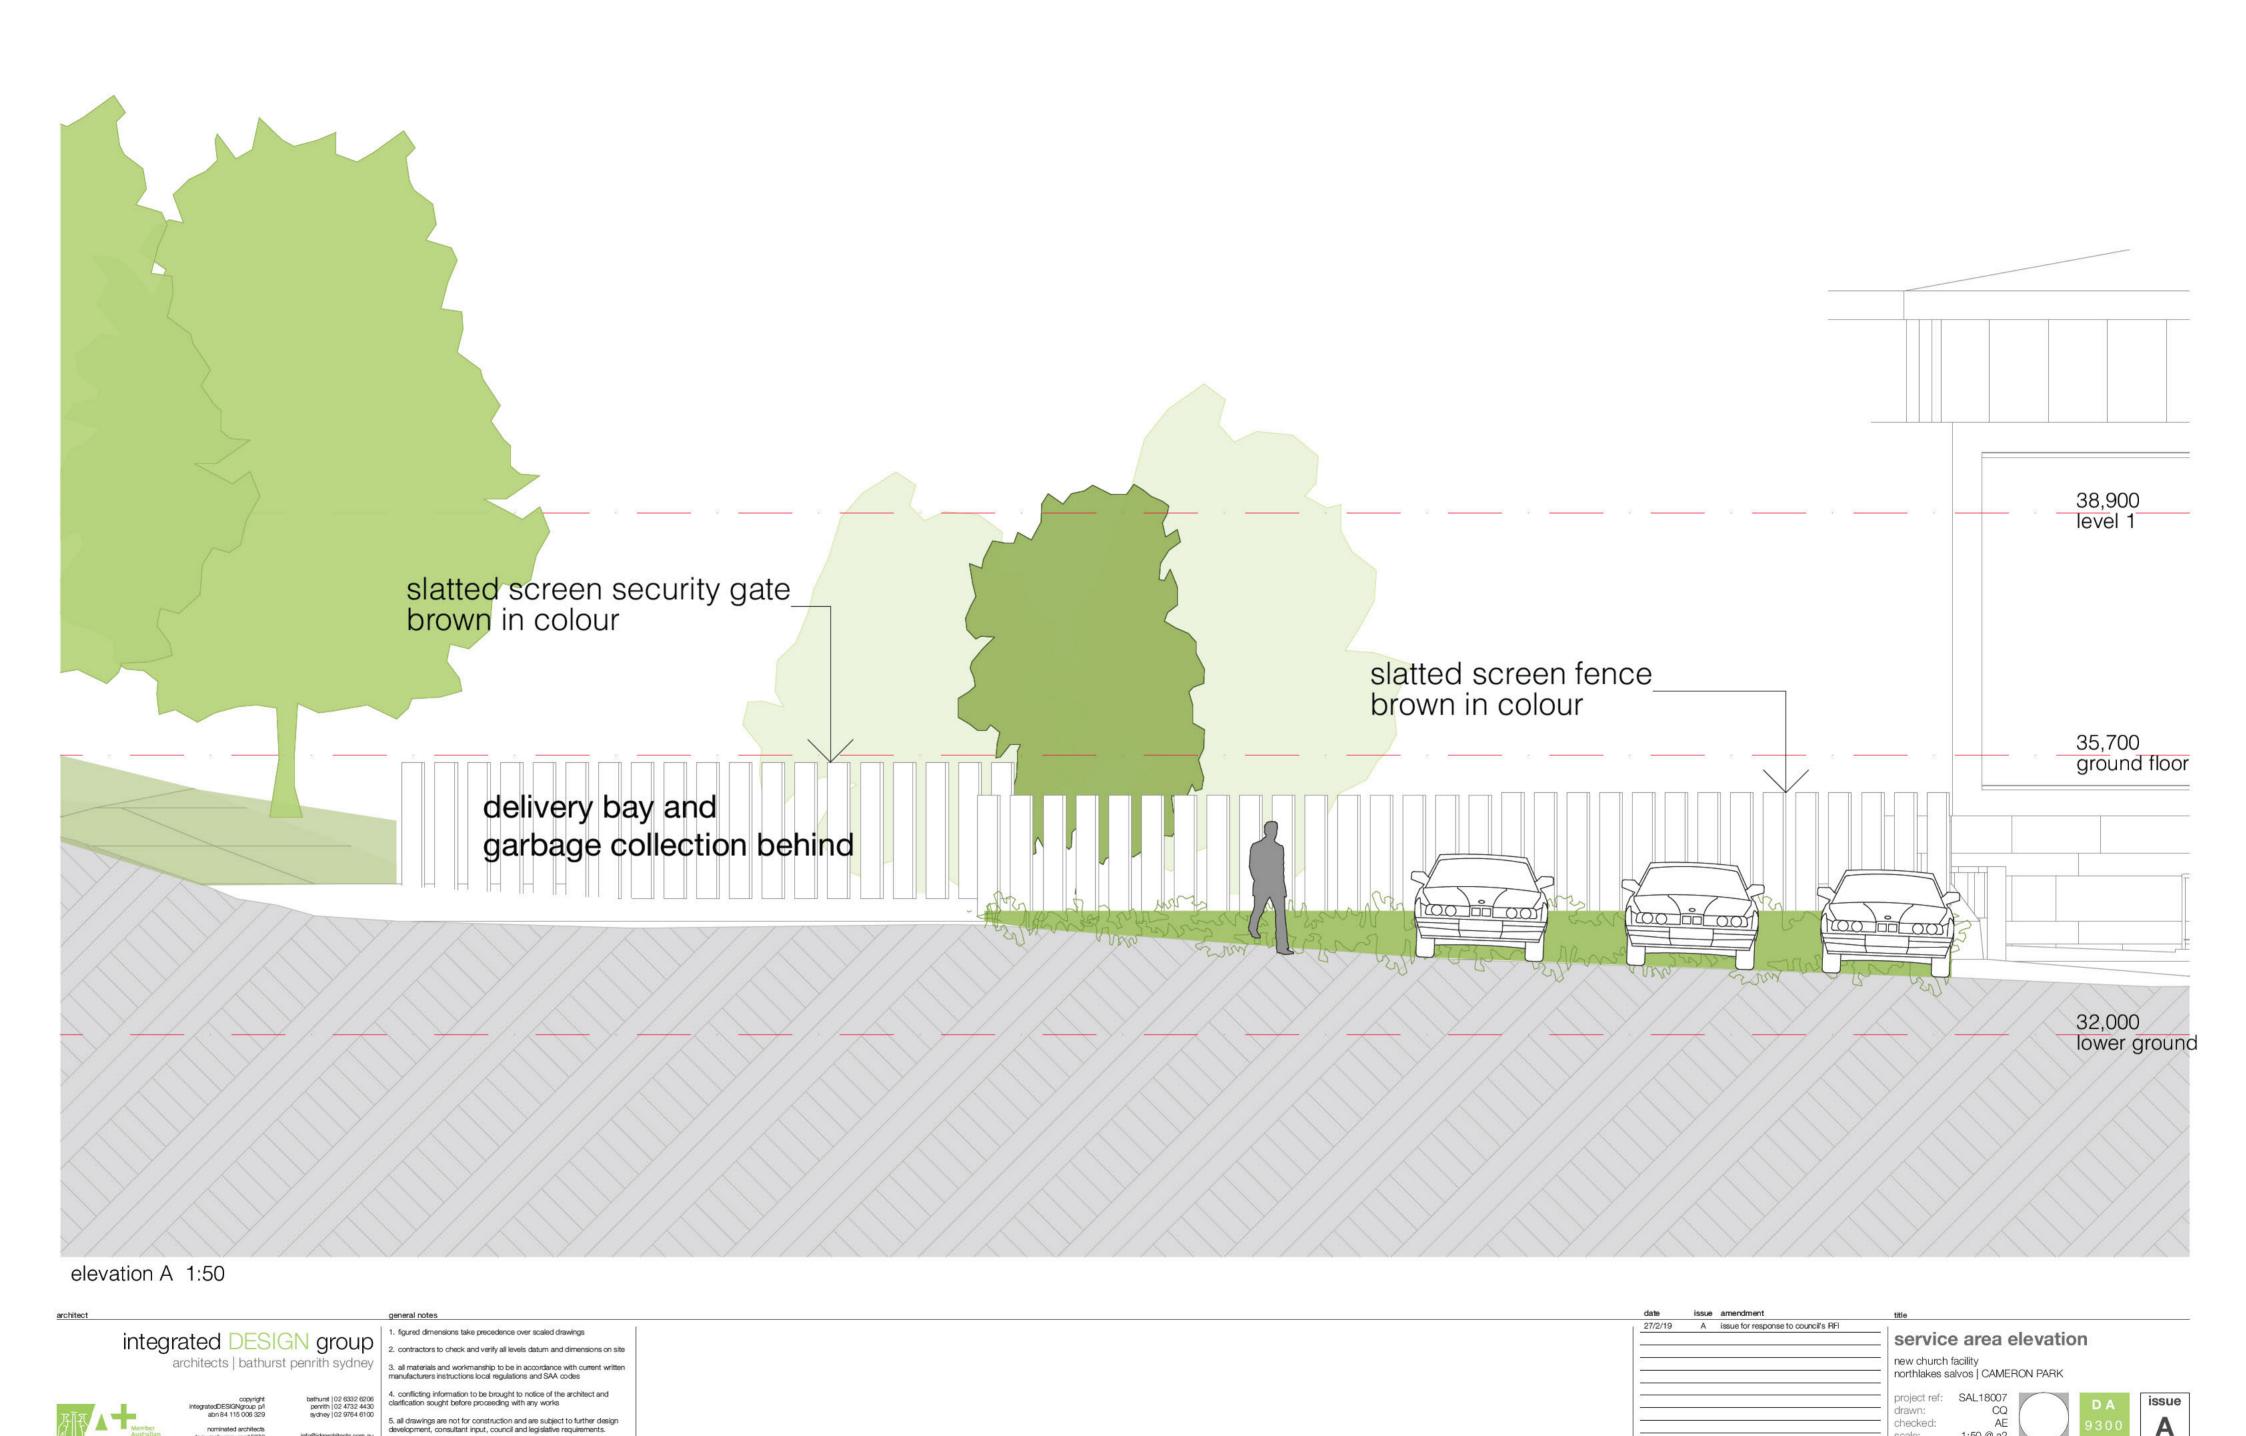

first floor plan

new church facility northlakes salvos | CAMERON PARK project ref: SAL18007 CQ AE project ref: drawn: checked: scale:

1:200 @ a2

scale:

north elevation 1:200

issue amendment 22/8/18 A issue for pre-DA
7/11/18 B issue for coordination integrated DESIGN group elevations 01 2. contractors to check and verify all levels datum and dimensions on site 8/11/18 C issue for coordination architects | bathurst penrith sydney | 3. all materials and workmanship to be in accordance with current written manufacturers instructions local regulations and SAA codes new church facility northlakes salvos | CAMERON PARK 20/11/18 D issue for final coordination conflicting information to be brought to notice of the architect and clarification sought before proceeding with any works project ref: SAL18007 drawn: CQ checked: AE bathurst | 02 6332 6206 penrith | 02 4732 4430 sydney | 02 9764 6100 all drawings are not for construction and are subject to further design development, consultant input, council and legislative requirements. D checked: 1:200 @ a2 scale: