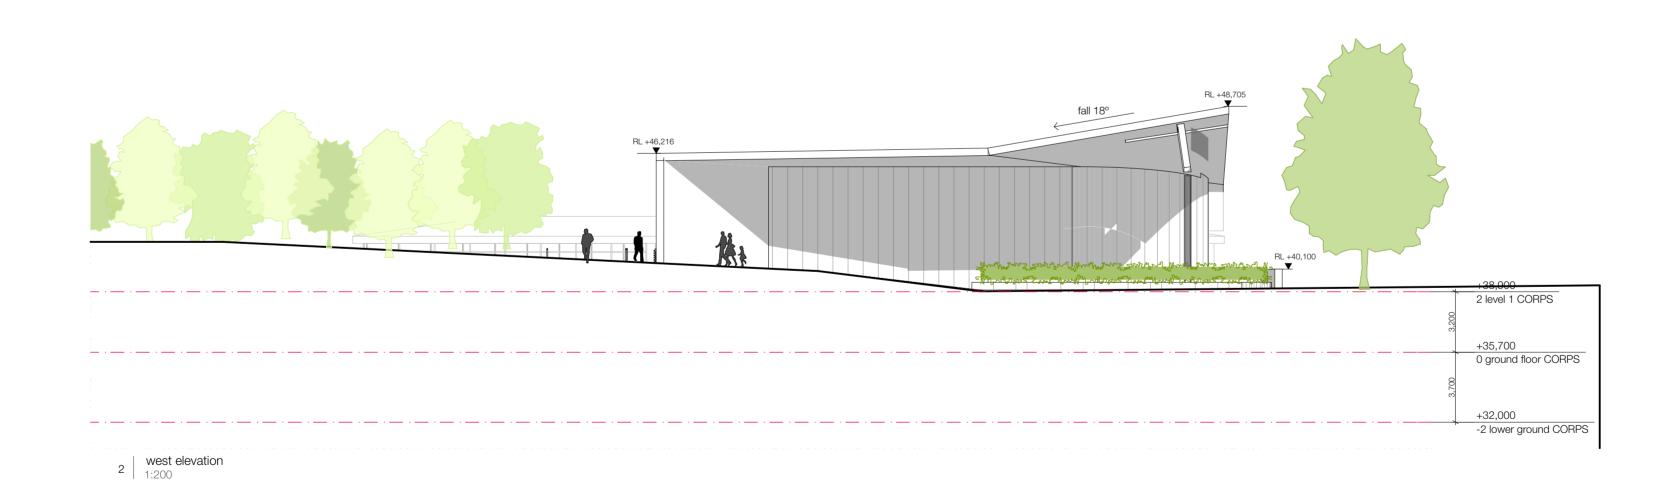

first floor plan

new church facility northlakes salvos | CAMERON PARK project ref: SAL18007 CQ AE project ref: drawn: checked: scale:

1:200 @ a2

scale:

north elevation 1:200

issue amendment 22/8/18 A issue for pre-DA
7/11/18 B issue for coordination integrated DESIGN group elevations 01 2. contractors to check and verify all levels datum and dimensions on site 8/11/18 C issue for coordination architects | bathurst penrith sydney | 3. all materials and workmanship to be in accordance with current written manufacturers instructions local regulations and SAA codes new church facility northlakes salvos | CAMERON PARK 20/11/18 D issue for final coordination conflicting information to be brought to notice of the architect and clarification sought before proceeding with any works project ref: SAL18007 drawn: CQ checked: AE bathurst | 02 6332 6206 penrith | 02 4732 4430 sydney | 02 9764 6100 all drawings are not for construction and are subject to further design development, consultant input, council and legislative requirements. D checked: 1:200 @ a2 scale: