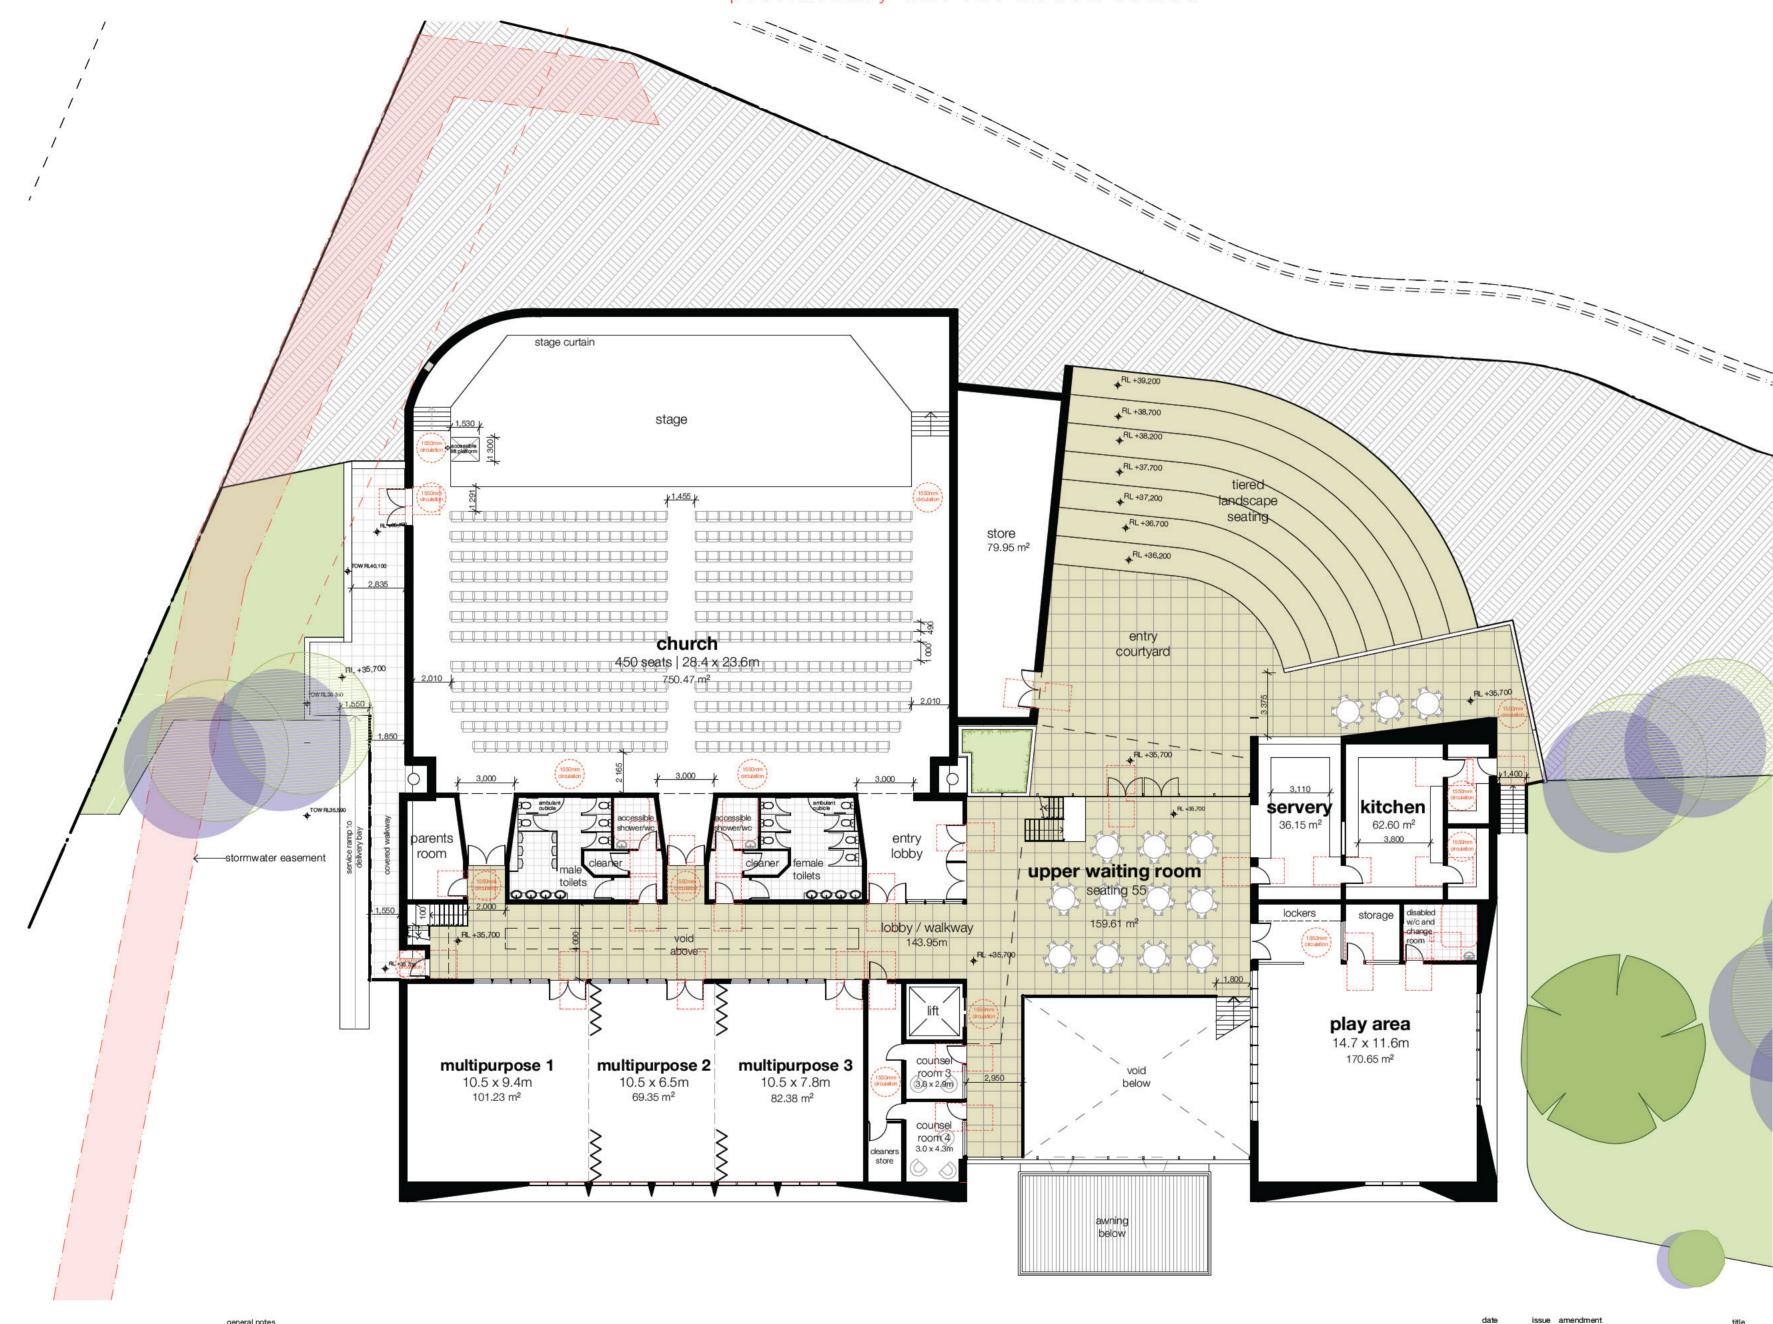

first floor plan

new church facility northlakes salvos | CAMERON PARK project ref: SAL18007 CQ AE project ref: drawn: checked: scale:

1:200 @ a2

scale:

north elevation 1:200

issue amendment 22/8/18 A issue for pre-DA
7/11/18 B issue for coordination integrated DESIGN group elevations 01 2. contractors to check and verify all levels datum and dimensions on site 8/11/18 C issue for coordination architects | bathurst penrith sydney | 3. all materials and workmanship to be in accordance with current written manufacturers instructions local regulations and SAA codes new church facility northlakes salvos | CAMERON PARK 20/11/18 D issue for final coordination conflicting information to be brought to notice of the architect and clarification sought before proceeding with any works project ref: SAL18007 drawn: CQ checked: AE bathurst | 02 6332 6206 penrith | 02 4732 4430 sydney | 02 9764 6100 all drawings are not for construction and are subject to further design development, consultant input, council and legislative requirements. D checked: 1:200 @ a2 scale: