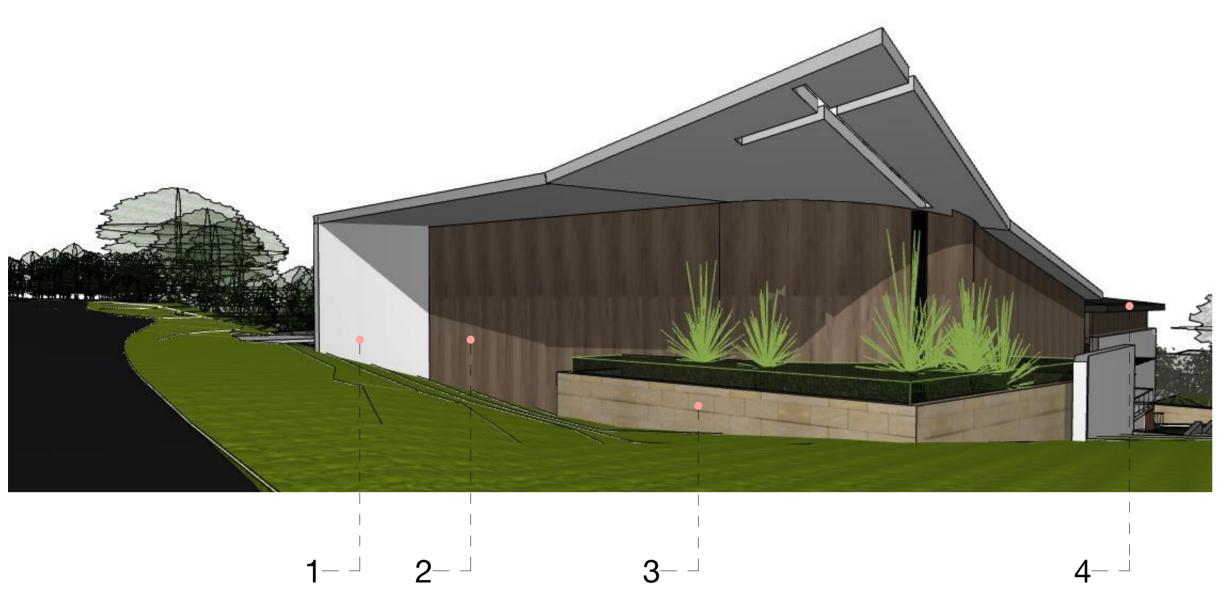

|                       | reference<br>code | specification                         | <b>profile</b> | colour |
|-----------------------|-------------------|---------------------------------------|----------------|--------|
| painted cement render | CR01              | <b>dulux</b><br>Vivid White™          | n/a            |        |
| architectural feature | AF                | <b>Stryum</b><br>Hickory              | 2.20mm 4.00    |        |
| Sandstone cladding    | SC                | <b>Diamond Sawn</b> 300 x 600mm Brown |                |        |
| 4 roof sheeting       | RS                | Colorbond<br>CUSTOM ORB®<br>Basalt®   |                |        |
|                       |                   |                                       |                |        |