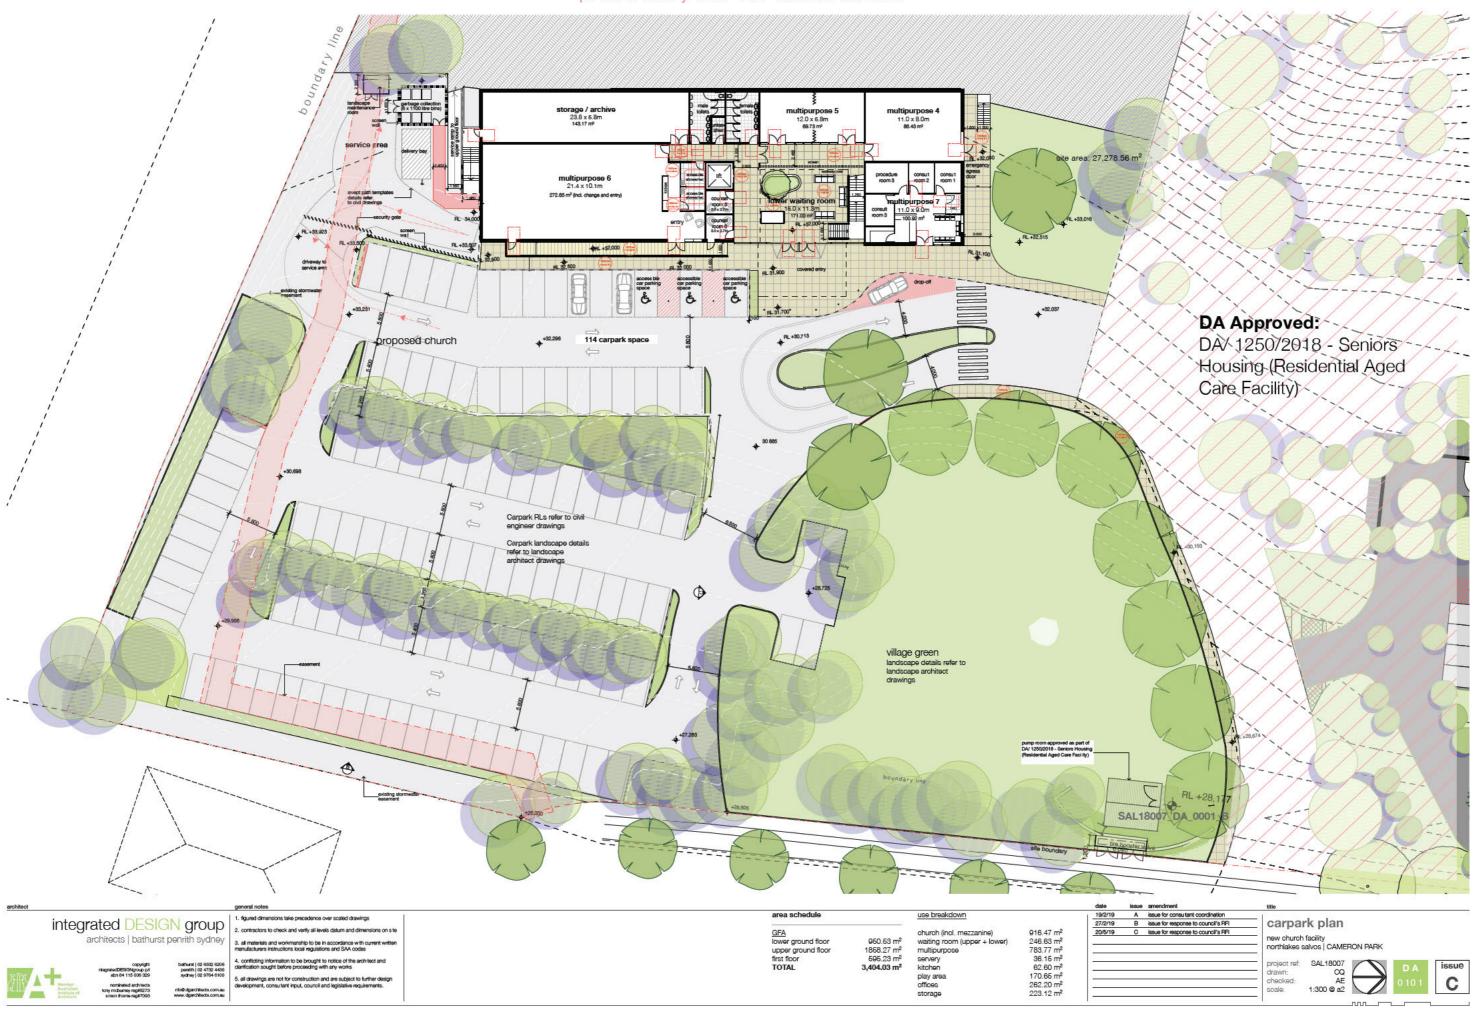

GFA lower ground floor upper ground floor first floor TOTAL

950.53 m<sup>2</sup> 1858.27 m<sup>2</sup> 595.23 m<sup>2</sup> 3,404.03 m<sup>2</sup>

church (incl. mezzanine) waiting room (upper + lower) multipurpose servery kitchen play area offices storage

issue amendment
A issue to consultant
B issue for pre-DA
C issue for coordination
E issue for coordination
E issue for coordination
E issue for coordination
H issue for coordination
H issue for coordination
I issue for final coordin
J issue for final coordin
J issue for final coordin 916.47 m² 246.63 m² 783.77 m² 36.15 m² 62.60 m² 170.65 m² 262.20 m² 223.12 m²

site plan new church facility northlakes salvos | CAMERON PARK

issue amendment 22/8/18 A issue for pre-DA area schedule use breakdown 1. figured dimensions take precedence over scaled drawings lower ground floor integrated DESIGN group 29/8/18 B ammendments for pre-DA 2. contractors to check and verify all levels datum and dimensions on site GFA lower ground floor upper ground floor church (incl. mezzanine) 916.47 m<sup>2</sup> 9/11/18 C issue for coordination new church facility northlakes salvos | CAMERON PARK architects | bathurst penrith sydney waiting room (upper + lower) 950.53 m<sup>2</sup> 246.63 m<sup>2</sup> 9/11/18 D issue for coordination all materials and workmanship to be in accordance with current written manufacturers instructions local regulations and SAA codes 1858.27 m<sup>2</sup> 12/11/18 E issue for coordination 783.77 m<sup>2</sup> multipurpose 595.23 m<sup>2</sup> first floor TOTAL 16/11/18 F issue for coordination 36.15 m<sup>2</sup> conflicting information to be brought to notice of the architect and clarification sought before proceeding with any works servery bathurst | 02 6332 6206 penrith | 02 4732 4430 sydney | 02 9764 6100 SAL18007 3,404.03 m<sup>2</sup> 19/11/18 G issue for coordination kitchen 62.60 m<sup>2</sup> play area 170.65 m<sup>2</sup> 20/11/18 H issue for final coordination all drawings are not for construction and are subject to further design development, consultant input, council and legislative requirements. checked: offices 262.20 m<sup>2</sup> 27/2/19 I issue for consultant coordination nominated architects tony mcburney reg#5273 simon thorne reg#7093 scale: 1:200 @ a2 J issue for response to council's RFI 223.12 m<sup>2</sup> storage 21/5/19 K issue for response to council's RFI

area schedule

GFA lower ground floor upper ground floor first floor TOTAL

church (incl. mezzanine) 950.53 m<sup>2</sup> waiting room (upper + lower) 1858.27 m<sup>2</sup> multipurpose 595.23 m<sup>2</sup> servery 3,404.03 m<sup>2</sup> kitchen play area offices

storage

use breakdown

916.47 m<sup>2</sup> 246.63 m<sup>2</sup> 783.77 m<sup>2</sup> 36.15 m<sup>2</sup> 62.60 m<sup>2</sup> 170.65 m<sup>2</sup> 262.20 m<sup>2</sup> 223.12 m<sup>2</sup>

22/8/18 A issue for pre-DA 29/8/18 B ammendments for pre-DA 9/11/18 C issue for coordination 9/11/18 D issue for coordination E issue for coordination 16/11/18 F issue for coordination 20/11/18 G issue for final coordination 27/2/19 H issue for consultant coordination 27/2/19 I issue for response to council's RFI J issue for response to council's RFI

area schedule GFA lower ground floor upper ground floor first floor TOTAL

950.53 m<sup>2</sup> 1858.27 m<sup>2</sup> 595.23 m<sup>2</sup> **3,404.03 m<sup>2</sup>** 

use breakdown church (incl. mezzanine) waiting room (upper + lower) multipurpose servery kitchen play area offices storage

916.47 m<sup>2</sup>

246.63 m<sup>2</sup>

783.77 m<sup>2</sup> 36.15 m<sup>2</sup>

62.60 m<sup>2</sup> 170.65 m<sup>2</sup>

262.20 m<sup>2</sup>

223.12 m<sup>2</sup>

| 22/8/18  | Α | issue for pre-DA                    |  |
|----------|---|-------------------------------------|--|
| 9/11/18  | В | issue for coordination              |  |
| 9/11/18  | С | issue for coordination              |  |
| 12/11/18 | D | issue for coordination              |  |
| 16/11/18 | E | issue for coordination              |  |
| 20/11/18 | F | issue for final coordination        |  |
| 27/2/19  | G | issue for consultant coordination   |  |
| 27/2/19  | Н | issue for response to council's RF  |  |
| 21/5/19  | 1 | issue for response to council's RFI |  |